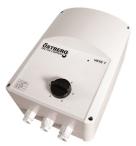

## **Transformer controller VRTE C**

For manual 5-step voltage control of single-phase motors, with 0-position. Regulation controlled by switch at front. Operation Indicator light on the housing. The controller is enclosed in a durable PVC.

Outgoing voltages:

VRTE C: 80V, 110V, 140V, 170V and 230V

| TECHNICAL DATA     | 8400001<br>VRTE C |
|--------------------|-------------------|
| Voltage            | 230 V             |
| Frequency          | 50 Hz             |
| Optional frequency | 60 Hz             |
| Current            | 1 A               |
| Weight             | 1.3 kg            |
| Enclosure class    | 54 IP             |