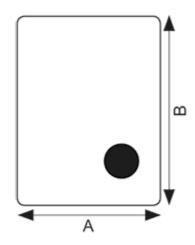

## DIMENSIONS

| Туре    | (mm) A | В   | С   | Enclosure |
|---------|--------|-----|-----|-----------|
| VRTE C  | 84     | 160 | 88  | PVC       |
| VRTE 1  | 115    | 205 | 100 | PVC       |
| VRTE 3  | 170    | 255 | 140 | PVC       |
| VRTE 5  | 170    | 255 | 140 | PVC       |
| VRTE 7  | 200    | 305 | 140 | PVC       |
| VRTE 13 | 300    | 325 | 185 | Steel     |