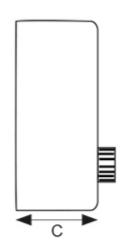

## DIMENSIONS

| Туре    | (mm) A | В   | С   | Enclosure |
|---------|--------|-----|-----|-----------|
| VRTE C  | 84     | 160 | 88  | PVC       |
| VRTE 1  | 115    | 205 | 100 | PVC       |
| VRTE 3  | 170    | 255 | 140 | PVC       |
| VRTE 5  | 170    | 255 | 140 | PVC       |
| VRTE 7  | 200    | 305 | 140 | PVC       |
| VRTE 13 | 300    | 325 | 185 | Steel     |