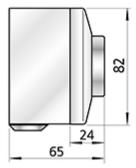

. Off-pos.<br>9500120 |      |       | MS EC Steps 1-3<br>9500121 |       | MS EC Steps 0-3 Off-pos.<br>9500122 |  |
|--------------------|-----------------------------------------|------|-------|----------------------------|-------|-------------------------------------|--|
| Parameter          | Value                                   | Unit | Value | Unit                       | Value | Unit                                |  |
| Frequency          | 50                                      | Hz   | 50    | Hz                         | 50    | Hz                                  |  |
| Optional frequency | 60                                      | Hz   | 60    | Hz                         | 60    | Hz                                  |  |





### WIRING DIAGRAM

MS EC



## DIMENSIONS