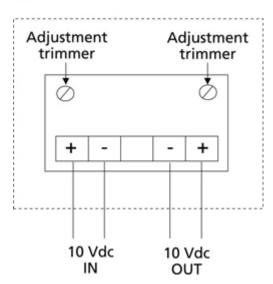

MS EC Stepless pot. Off-pos.<br>9500120 |      |       | MS EC Steps 1-3<br>9500121 |       | MS EC Steps 0-3 Off-pos.<br>9500122 |  |
|--------------------|-----------------------------------------|------|-------|----------------------------|-------|-------------------------------------|--|
| Parameter          | Value                                   | Unit | Value | Unit                       | Value | Unit                                |  |
| Frequency          | 50                                      | Hz   | 50    | Hz                         | 50    | Hz                                  |  |
| Optional frequency | 60                                      | Hz   | 60    | Hz                         | 60    | Hz                                  |  |





### WIRING DIAGRAM

MS EC



## DIMENSIONS