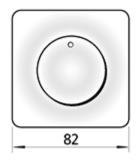

ot. Off-pos.<br>9500120 |      |       | MS EC Steps 1-3<br>9500121 |       | MS EC Steps 0-3 Off-pos.<br>9500122 |  |
|--------------------|-----------------------------------------|------|-------|----------------------------|-------|-------------------------------------|--|
| Parameter          | Value                                   | Unit | Value | Unit                       | Value | Unit                                |  |
| Frequency          | 50                                      | Hz   | 50    | Hz                         | 50    | Hz                                  |  |
| Optional frequency | 60                                      | Hz   | 60    | Hz                         | 60    | Hz                                  |  |





### WIRING DIAGRAM

MS EC



## DIMENSIONS