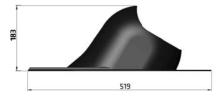

# HS Shingle/Slate pass-through set New pass-through for shingle and slate roofing



# Easy installation and elegant end result

With the VILPE® HS Shingle/Slate pass-through you can install VILPE® roof fans, exhaust ventilation pipes and other VILPE® products onto felt, shingle and slate roofs. The HS Shingle/Slate pass-through can be installed on steep roofs – up to 59°. Due to its design installation is easy and the end result elegant and stylish!

The VILPE° HS Shingle/Slate pass-through is designed for VILPE° exhaust ventilations and the villes of the villes tion pipes and VILPE $^{\circ}$  roof fans with Ø 110, Ø 125 and Ø 160 mm duct size.



### **Dimensions**





# 9 9

### Material

The VILPE® HS Shingle/Slate pass-through is manufactured from non-corrosive, weather and shockproof, recyclable and UV-protected polypropylene plastics (PP).

### **Standard colours**

Black

Reference colours RR 33, RAL 9005

Brown

Reference colour RR 32

Green

Reference colour RR 11

Grey

Reference colours RR 23, RAL 7015

Red

Reference colours RR 28/29, RAL 3009

Brick red

Reference colours RR 750, RAL 8004

## **Package**

### Contents:

- VILPE® HS Shingle/Slate pass-through

- Installation instructions

- Fixing screws

Dimensions of the carton box: 386 x 586 x 306 mm



The HS Shingle/Slate pass-through is designed and manufactured in Finland.