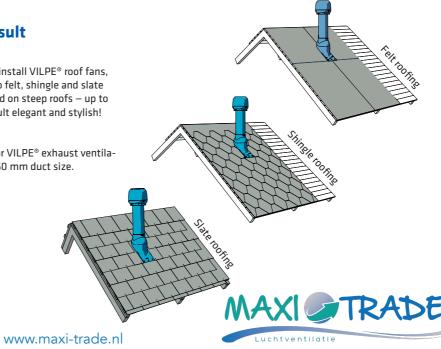

# Easy installation and elegant end result

With the VILPE® HS Shingle/Slate pass-through you can install VILPE® roof fans, exhaust ventilation pipes and other VILPE® products onto felt, shingle and slate roofs. The HS Shingle/Slate pass-through can be installed on steep roofs – up to 59°. Due to its design installation is easy and the end result elegant and stylish!

The VILPE° HS Shingle/Slate pass-through is designed for VILPE° exhaust ventilations and the villes of the villes tion pipes and VILPE $^{\circ}$  roof fans with Ø 110, Ø 125 and Ø 160 mm duct size.