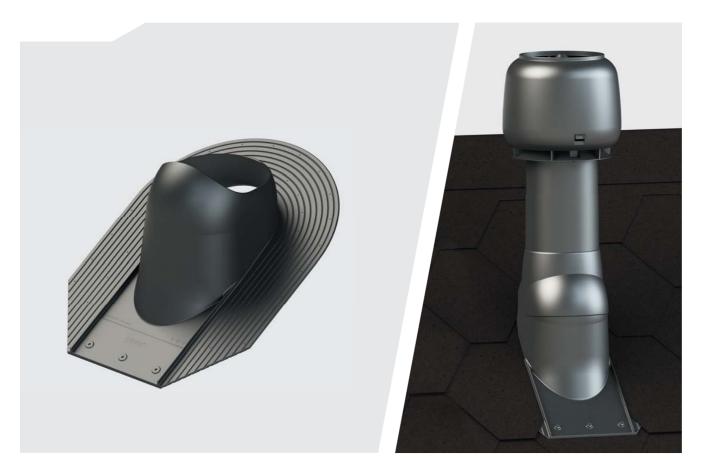

# HS Shingle/Slate pass-through set New pass-through for shingle and slate roofing

# Easy installation and elegant end result

With the VILPE® HS Shingle/Slate pass-through you can install VILPE® roof fans, exhaust ventilation pipes and other VILPE® products onto felt, shingle and slate roofs. The HS Shingle/Slate pass-through can be installed on steep roofs – up to 59°. Due to its design installation is easy and the end result elegant and stylish!

The VILPE° HS Shingle/Slate pass-through is designed for VILPE° exhaust ventilations and the villes of the villes tion pipes and VILPE $^{\circ}$  roof fans with Ø 110, Ø 125 and Ø 160 mm duct size.